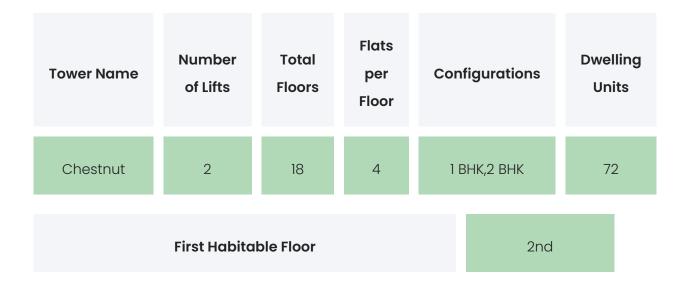

# PROJECT & AMENITIES

| Time Line                        | Size      | Typography  |
|----------------------------------|-----------|-------------|
| Completed on 30th December, 2023 | 3030 Sqmt | 1 BHK,2 BHK |

## **BUILDING LAYOUT**