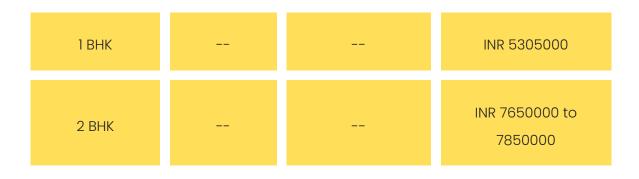

# COMMERCIALS

| Configuration Sqft Value Box Price | Configuration | Rate Per<br>Sqft | Agreement<br>Value | Box Price |
|------------------------------------|---------------|------------------|--------------------|-----------|
|------------------------------------|---------------|------------------|--------------------|-----------|

**Disclaimer:** Prices mentioned are approximate value and subject to change.

| GST        | Stamp Duty      | Registration  |
|------------|-----------------|---------------|
| 1%         | 5%              | INR 30000     |
| Floor Rise | Parking Charges | Other Charges |
| NA         | INR 500000      | INR O         |