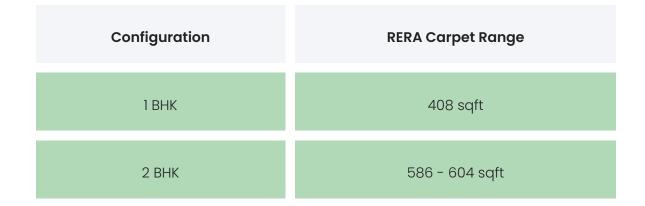

# PROJECT & AMENITIES

| Time Line                        | Size      | Typography  |
|----------------------------------|-----------|-------------|
| Completed on 30th December, 2023 | 3030 Sqmt | 1 BHK,2 BHK |